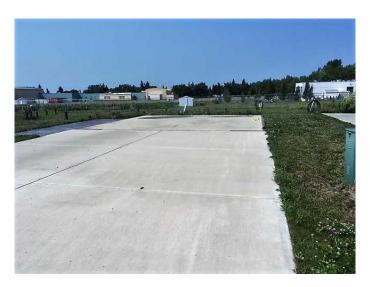

Power, natural gas, water and sewer have already been incorporated into the actual building envelope, not just to the lot line, ready to hook up. Driveways and engineered concrete garage slabs, and engineered piles are already in place. Truly one of the best land value packages out there! Ready for the home of your dreams with site prep complete. This lot features a larger yard, end lot, a 24x30 oversized garage pad and longer driveway. Choose one lot or choose all 4 of these side by side lots, currently backing onto green space in a quiet no through traffic cul de sac. The package deals available. Individual lots as follows: #7 Cherry Lane (lot 6)-\$39,900, #3 Cherry Lane (lot 4)-\$45,900, #1 Cherry Lane (lot 3)-\$54,900.( + applicable GST). Vendor financing may be available to qualified purchasers with minimum 10% down payment & rates starting at 7.5% PA with maximum 3

### **Exterior**

Lot Description No Neighbours Behind, Pie Shaped Lot, See Remarks