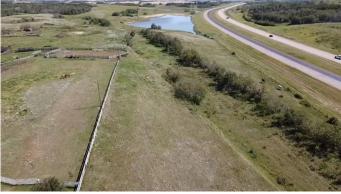

## \$139,000

0 Bedroom, 0.00 Bathroom, Agri-Business on 16.31 Acres

NONE, Rural Vermilion River, County of, Alberta

Wow 16.31 acres with highway access to pick the perfect spot to build your dream home