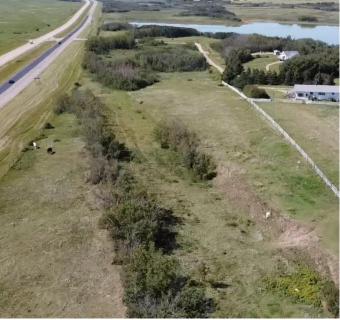

## \$139,000

0 Bedroom, 0.00 Bathroom, Agri-Business on 16.31 Acres

NONE, Rural Vermilion River, County of, Alberta

Wow 16.31 acres with highway access to pick the perfect spot to build your dream home