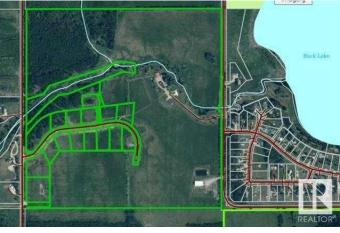

#### \$134,900

0 Bedroom, 0.00 Bathroom, Land on 2.18 Acres

NONE, Buck Lake, Alberta

2.18 acres in Lynn Creek Estates. Very close to Buck Lake with views of the Lake! Power and Gas are at the property line. Taxes to be verified.

## **Community Information**

| Address     | Lot #1, 465011 Rge Rd 64    |
|-------------|-----------------------------|
| Subdivision | NONE                        |
| City        | Buck Lake                   |
| County      | Wetaskiwin No. 10, County o |
| Province    | Alberta                     |
| Postal Code | T0C 0T0                     |