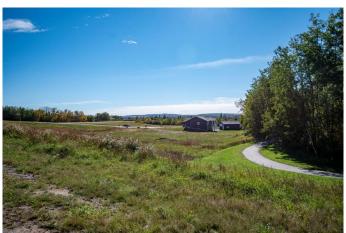

## \$180,000

0 Bedroom, 0.00 Bathroom, Land on 1.25 Acres

Burbank Heights, Rural Lacombe County, Alberta

Welcome to your dream location! Only 5 of these 1.25-acre lots remain, nested alongside the serene ambiance of the Red Deer and Blindman Rivers. Discover the perfect escape enveloped by nature just minutes from Red Deer and Blackfalds! Build your dream home in the perfect location, with the builder of your choice. Take this opportunity to pick everything out for your ideal home, from the floor plan to the finishes and fixtures. Explore the nature trails surrounding the subdivision, savor the fresh air and enjoy the open space all around. A playground is just a few steps away from your doorstep, the perfect spot for kids to run and play and enjoy getting back to nature. With such a small community, you can get to know your neighbours and feel comfortable and secure in your new home. Convenience is key, with a quick commute to Red Deer, Blackfalds, or Lacombe, giving you the benefit of life on an acreage without the long drive to town. Seller is offering financing â€" on approved credit.