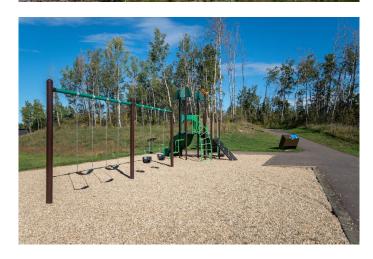

## \$180,000

0 Bedroom, 0.00 Bathroom, Land on 1.25 Acres

Burbank Heights, Rural Lacombe County, Alberta

Welcome to your dream location! Only 5 of these 1.25-acre lots remain, nested alongside the serene ambiance of the Red Deer and Blindman Rivers. Discover the perfect escape enveloped by nature just minutes from Red Deer and Blackfalds! Build your dream home in the perfect location, with the builder of your choice. Take this opportunity to pick everything out for your ideal home, from the floor plan to the finishes and fixtures. Explore the nature trails surrounding the subdivision, savor the fresh air and enjoy the open space all around. A playground is just a few steps away from your doorstep, the perfect spot for kids to run and play and enjoy getting back to nature. With such a small community, you can get to know your neighbours and feel comfortable and secure in your new home. Convenience is key, with a quick commute to Red Deer, Blackfalds, or Lacombe, giving you the benefit of life on an acreage without the long drive to town. Seller is offering financing â€" on approved credit.