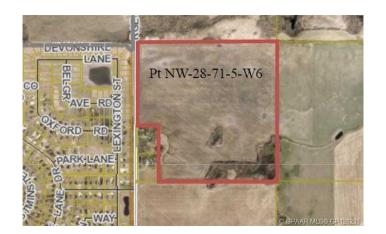

## \$1,550,000

0 Bedroom, 0.00 Bathroom, Agri-Business on 149.00 Acres

NONE, Rural Grande Prairie No. 1, County of, Alberta

149+/- acres across from the road from Carriage Lane Estates. Excellent development quarter, with no pipelines or well sites on this property. Services close by. This property has remained in the county after annexation. Great potential!!

## **Community Information**

Address Pt. Of Nw-28-71-5-w6

Subdivision NONE

City Rural Grande Prairie No. 1, County of

County Grande Prairie No. 1, County of

Province Alberta
Postal Code T8V 2Z8