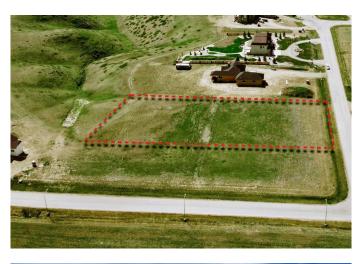

## \$375,000

0 Bedroom, 0.00 Bathroom, Land on 1.10 Acres

N/A, Rural Lethbridge County, Alberta

Edgemoor Estates at Sunrise Point is nestled above the coulees bordering the west edge of the City of Lethbridge. With unsurpassed views of the mountains and river valley, this unspoiled gem is developed into country estate lots where natural terrain and wildlife surround you. All paved roadways, street lights and most servicing have been installed to the property line. Over 1 acre lots afford a large building envelope with architectural controls to ensure the homes give a sense of space and openness with plenty of breathing space. Your "forever" home will have a sense of "classical elegance" with timeless value that comes from living in the country but close to all amenities.

### **Community Information**

| Address     | 30 Edgemoor Way W       |
|-------------|-------------------------|
| Subdivision | N/A                     |
| City        | Rural Lethbridge County |

| County<br>Province<br>Postal Code | Lethbridge County<br>Alberta<br>T1J 5R6                                                     |  |
|-----------------------------------|---------------------------------------------------------------------------------------------|--|
| Exterior                          |                                                                                             |  |
| Lot Description                   | Rectangular Lot, Backs on to Park/Green Space, Level, No Neighbours Behind, Street Lighting |  |
| Additional Information            |                                                                                             |  |
| Date Listed                       | June 10th, 2024                                                                             |  |
| Days on Market                    | 422                                                                                         |  |
| Zoning                            | GCR                                                                                         |  |