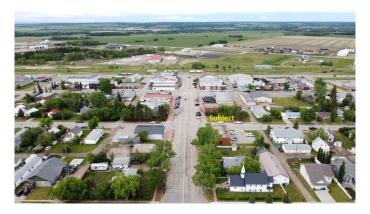

#### \$48,000

0 Bedroom, 0.00 Bathroom, Land on 0.12 Acres

NONE, Beaverlodge, Alberta

This would be a great lot to build on for your commercial venture. Prime location on main street Beaverlodge. Located conveniently between the CIBC and the ATB, this location would be ideal for a multitude of different businesses.