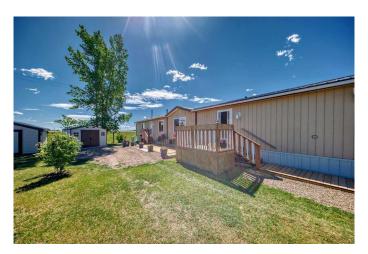

# \$225,000

3 Bedroom, 2.00 Bathroom, 1,208 sqft Residential on 0.12 Acres

NONE, Rosemary, Alberta

Visit REALTOR® website for additional information. Explore this charming 2003 mobile home nestled in Rosemary, offering 1,208 sq ft of living space on its own land. Bright and spacious, the living area is bathed in natural light, while the kitchen provides ample storage and counter space. With three bedrooms, two bathrooms, and a serene garden tub in the ensuite, this home is move-in ready. The adjacent lot is included, offering plenty of space for gardening. Located within walking distance of parks and schools, enjoy the quiet life in Rosemary with easy access to nearby amenities. Perfect as a forever home or revenue property, with two garden sheds, a workshop, and low maintenance.

## **Exterior**

Exterior Features Garden, Storage

Lot Description Cleared, Garden, Irregular Lot, Low Maintenance Landscape,

Landscaped, No Neighbours Behind, Pie Shaped Lot, Street Lighting

Roof Asphalt Shingle