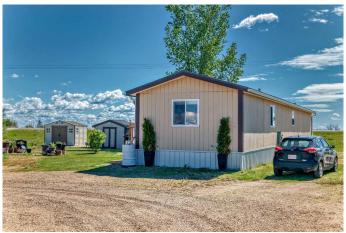

# \$225,000

3 Bedroom, 2.00 Bathroom, 1,208 sqft Residential on 0.12 Acres

NONE, Rosemary, Alberta

Visit REALTOR® website for additional information. Explore this charming 2003 mobile home nestled in Rosemary, offering 1,208 sq ft of living space on its own land. Bright and spacious, the living area is bathed in natural light, while the kitchen provides ample storage and counter space. With three bedrooms, two bathrooms, and a serene garden tub in the ensuite, this home is move-in ready. The adjacent lot is included, offering plenty of space for gardening. Located within walking distance of parks and schools, enjoy the quiet life in Rosemary with easy access to nearby amenities. Perfect as a forever home or revenue property, with two garden sheds, a workshop, and low maintenance.

#### Interior

Interior Features Ceiling Fan(s), Laminate Counters, Open Floorplan, Pantry, Skylight(s),

Soaking Tub, Vaulted Ceiling(s), Walk-In Closet(s)

Appliances Dishwasher, Dryer, Freezer, Refrigerator, Range, Washer