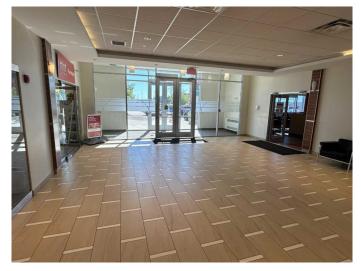

#### \$22

0 Bedroom, 0.00 Bathroom, Commercial on 0.00 Acres

Westgate., Grande Prairie, Alberta

High-traffic location situated on the corner of 100 Avenue (Highway 43) and 116th Street in the constantly expanding west side of Grande Prairie, situated directly across from Costco, McDonald's, the Delta, Canadian Tire, and more. This third-floor 4,988 square-foot modern office space, offers stunning views and plenty of onsite parking. This is a must-see for any business looking to have a professional space for their staff and clients. The premises can be leased as a whole or the Landlord is willing to work with a qualified Tenant to demise the space as needed. To view call your Commercial Realtor® today.