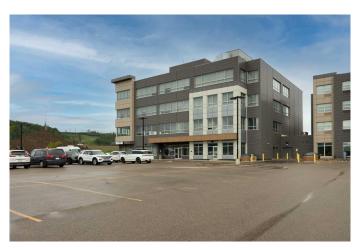

# \$23 - A, 420 Taiganova Crescent, Fort McMurray

MLS® #A2143113

#### \$23

0 Bedroom, 0.00 Bathroom, Commercial on 3.98 Acres

Taiga Nova Eco Industrial Park, Fort McMurray, Alberta

Give your business an enviable home in Sawridge Centre Office & Retail Complex. Available on flexible terms, this business centre is Strategically located in a high-exposure area in the sought-after Taiga Nova Industrial Park adjacent to Hwy 63. 7 km from Downtown Fort McMurray with close proximity to residential communities and commercial districts of Eagle Ridge, Stone Creek, Timberlea and Parsons Creek. Convenient access and easy travel to downtown and Fort McMurray's northern businesses and mining operations are only 15 minutes from the Suncor Base plant and 25 minutes to Syncrude.

Complimented with ample surface and underground parking and signage opportunities

Access to both public and industry transit, making this location an easy commute to work or work and stay at the hotel

Affordable Rates start at \$23.00 PSF, with Flexible terms. Operating Costs \$13.50 PSF includes utilities