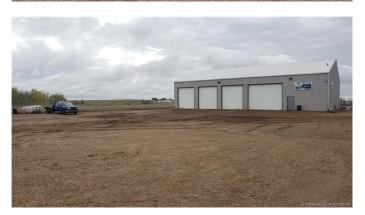

## \$350,000

0 Bedroom, 0.00 Bathroom, Commercial on 0.98 Acres

NONE, Coronation, Alberta

Owners will offer for lease or sale of building. Located in the handy spot near the east entrance of Coronation, this metal clad, 5400 sq ft building built in 2012, is fully fenced. It had an alarm system that could be negotiated into price. There are four huge bays with overhead doors on openers, three overhead radiant heaters and beautiful cement floor. Also some space for an office and washrooms including some shelving that is in the building. The yard is fully graveled, waiting for that certain investor or a customer who knows there is great value here. Overhead doors are 13 ft x 14 ft with openers.