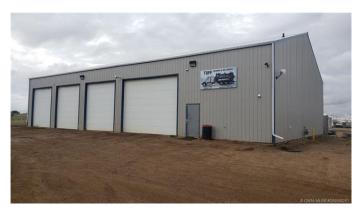

## \$350,000

0 Bedroom, 0.00 Bathroom, Commercial on 0.98 Acres

NONE, Coronation, Alberta

Owners will offer for lease or sale of building. Located in the handy spot near the east entrance of Coronation, this metal clad, 5400 sq ft building built in 2012, is fully fenced. It had an alarm system that could be negotiated into price. There are four huge bays with overhead doors on openers, three overhead radiant heaters and beautiful cement floor. Also some space for an office and washrooms including some shelving that is in the building. The yard is fully graveled, waiting for that certain investor or a customer who knows there is great value here. Overhead doors are 13 ft x 14 ft with openers.