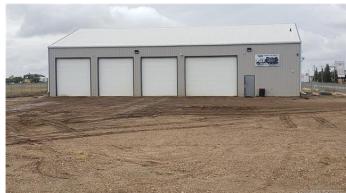

## \$350,000

0 Bedroom, 0.00 Bathroom, Commercial on 0.98 Acres

NONE, Coronation, Alberta

Owners will offer for lease or sale of building. Located in the handy spot near the east entrance of Coronation, this metal clad, 5400 sq ft building built in 2012, is fully fenced. It had an alarm system that could be negotiated into price. There are four huge bays with overhead doors on openers, three overhead radiant heaters and beautiful cement floor. Also some space for an office and washrooms including some shelving that is in the building. The yard is fully graveled, waiting for that certain investor or a customer who knows there is great value here. Overhead doors are 13 ft x 14 ft with openers.