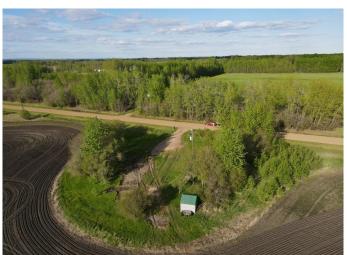

## \$159,900

0 Bedroom, 0.00 Bathroom, Land on 8.48 Acres

NONE, High Prairie, Alberta

8.48 Acres located west of High Prairie on Range Road 173. The property is fully serviced with power, gas and municipal water. Call, email or text today to book a tour!

#### **Essential Information**

MLS® # A2145140 Price \$159,900

Bathrooms 0.00 Acres 8.48 Type Land

Sub-Type Residential Land

Status Active