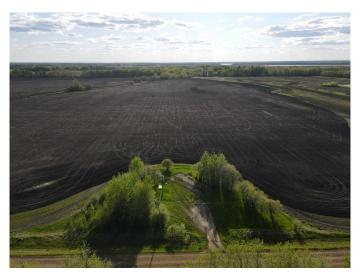

## \$159,900

0 Bedroom, 0.00 Bathroom, Land on 8.48 Acres

NONE, High Prairie, Alberta

8.48 Acres located west of High Prairie on Range Road 173. The property is fully serviced with power, gas and municipal water. Call, email or text today to book a tour!

#### **Essential Information**

MLS® # A2145140 Price \$159,900

Bathrooms 0.00 Acres 8.48 Type Land

Sub-Type Residential Land

Status Active