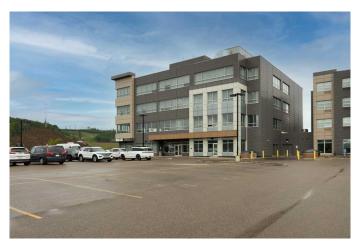

# \$23 - 400, 420 Taiganova Crescent, Fort McMurray

MLS® #A2145273

#### \$23

0 Bedroom, 0.00 Bathroom, Commercial on 3.98 Acres

Taiga Nova Eco Industrial Park, Fort McMurray, Alberta

Give your business an enviable home in the Sawridge Centre Office & Retail Complex. Available on flexible terms, this business centre is Strategically located in a high-exposure area in the sought-after Taiga Nova Industrial Park adjacent to Hwy 63. 7 km from Downtown Fort McMurray with close proximity to residential communities and commercial districts of Eagle Ridge, Stone Creek, Timberlea and Parsons Creek. Convenient access and easy travel to downtown and Fort McMurray's northern businesses and mining operations are only 15 minutes from the Suncor Base plant and 25 minutes to Syncrude.

Access to both public and industry transit, making this location an easy commute to work or work and stay at the hotel

Built in 2013