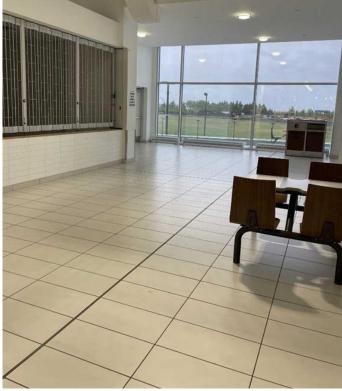

#### \$3,000

0 Bedroom, 0.00 Bathroom, Commercial on 0.00 Acres

NONE, Balzac, Alberta

Q15 is one of the largest units at the New Horizon Mall! 654 Sq. ft. are more than the size of the two double units. Only this unit at the mall has exclusive rights in Burger preparation. It is conveniently located close to the private party room and South facing balcony in the food court on the second floor. It is still vacant and never occupied. Set up your own restaurant, bakery or just a simple coffee shop according to your fantasy. Mall is growing in the number of businesses and visitors. Donâ€<sup>TM</sup>t lose this amazing possibility to be part of this community!