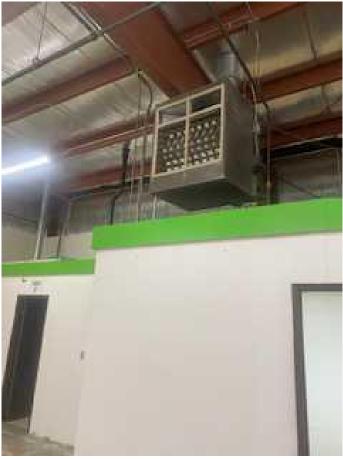

# \$2,500 - 3 Onely Crescent, Swan Hills

MLS® #A2145413

## \$2,500

0 Bedroom, 0.00 Bathroom, Commercial on 0.00 Acres

NONE, Swan Hills, Alberta

This would make a great shop for retail, small engine repairs, or whatever business you can dream up for this large shop!





Built in 1964

### **Essential Information**

| MLS® #     | A2145413   |
|------------|------------|
| Price      | \$2,500    |
| Bathrooms  | 0.00       |
| Acres      | 0.00       |
| Year Built | 1964       |
| Туре       | Commercial |
| Sub-Type   | Industrial |
| Status     | Active     |

## **Community Information**

| Address     | 3 Onely Crescent |
|-------------|------------------|
| Subdivision | NONE             |
| City        | Swan Hills       |
| County      | Big Lakes County |
| Province    | Alberta          |
| Postal Code | T0G 0B6          |

#### Interior

Heating

## Exterior

Roof Metal Foundation Block

Forced Air

## **Additional Information**

Date ListedJune 28th, 2024Days on Market310

## **Listing Details**

Listing Office RE/MAX ADVANTAGE (WHITECOURT)