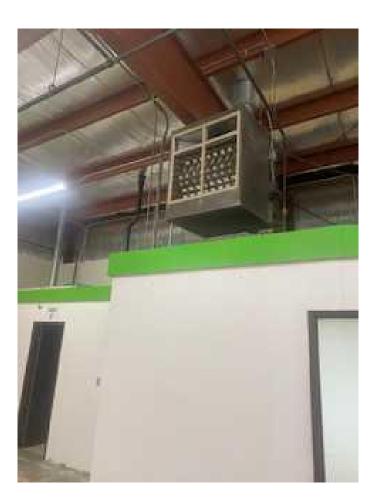

### \$249,000

0 Bedroom, 0.00 Bathroom, Commercial on 0.00 Acres

NONE, Swan Hills, Alberta

For a business that is looking to own their own building and their own future, this is a great building. Would be ideal for small engine repairs, retail sales, or whatever you can dream of!

### **Essential Information**

MLS® # A2145556 Price \$249,000

Bathrooms 0.00
Acres 0.00
Year Built 1964

Type Commercial Sub-Type Industrial

Status Active