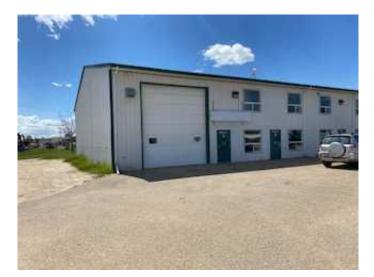

## \$3,000

0 Bedroom, 0.00 Bathroom, Commercial on 0.00 Acres

NONE, Whitecourt, Alberta

Excellent corner location includes a drive through wash bay ands adjoining bay ideal for a mechanical shop. Adjoining this is a triple bay that is also available. Offices, front paved parking and partial fencing at the back yard.. Lease includes gas and water, taxes are \$350/month