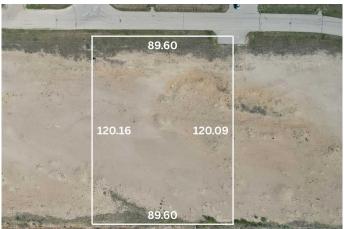

#### \$667,500

0 Bedroom, 0.00 Bathroom, Land on 2.67 Acres

NONE, Whitecourt, Alberta

High and open 2.67 acres, ready to build. Developer can also build to suit. 4 adjoining lots available as well. Easy highway access. Centrally located next to main industrial in the town with good highway access, east end of Whitecourt.

MLS® # A2147420

Price \$667,500 Bathrooms 0.00

Acres 2.67 Type Land

Sub-Type Commercial Land

Status Active