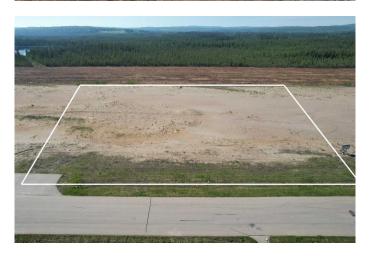

#### \$667,500

0 Bedroom, 0.00 Bathroom, Land on 2.67 Acres

NONE, Whitecourt, Alberta

High and open 2.67 acres, ready to build. Developer can also build to suit. 4 adjoining lots available as well. Easy highway access. Centrally located next to main industrial in the town with good highway access, east end of Whitecourt.