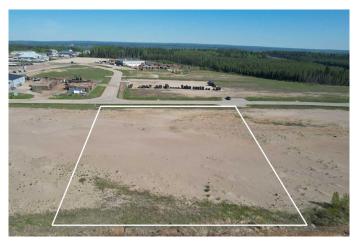

#### \$667,500

0 Bedroom, 0.00 Bathroom, Land on 2.67 Acres

NONE, Whitecourt, Alberta

High and open 2.67 acres, ready to build. Developer can also build to suit. 4 adjoining lots available as well. Easy highway access. Centrally located next to main industrial in the town with good highway access, east end of Whitecourt.