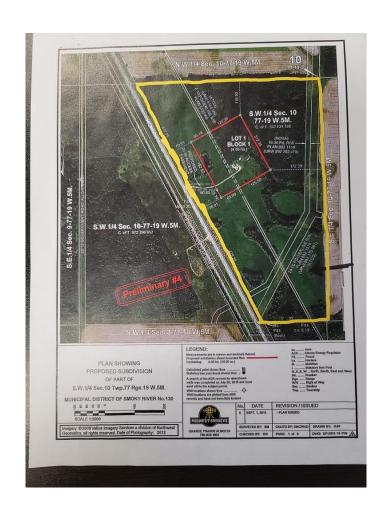

## \$199,900

0 Bedroom, 0.00 Bathroom, Land on 73.01 Acres

NONE, Rural Smoky River No. 130, M.D. of, Alberta

Land For Sale! Thinking of opening a business that requires amazing Visual and high traffic location or possibly developing a beautiful acreage with your dream home then take a look at this 73.01 partially treed acres along Hwy #2. Located between the Towns of High Prairie and McLennan all amenities are close. Municipal waterline runs through the property as well as gas and power. The lease revenue generated from the Pipeline lease and Power lease totaling aprox. \$2800.00 will help with those annual property taxes. A short drive from Winagami Provincial Park for all you recreation needs. Call today!

# **Community Information**

Address 2 N/a Highway

Subdivision NONE

City Rural Smoky River No. 130, M.D. of

County Smoky River No. 130, M.D. of

Province Alberta
Postal Code T0H 2L0

**Exterior** 

Lot Description Triangular Lot