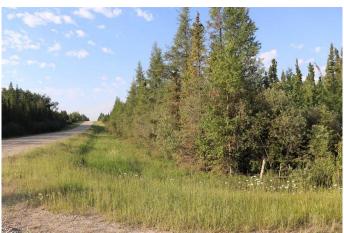

#### \$465,000

0 Bedroom, 0.00 Bathroom, Land on 151.02 Acres

NONE, Rural Yellowhead County, Alberta

Property fenced and cross fenced. Power and water well on property. Gas well revenue of \$2,650.00 annually. Property currently used for pasturing cows. Two approaches located on east side and north side of property. Ideal building site. Dug out. There is a about 80 acres cleared and used as grass pasture.