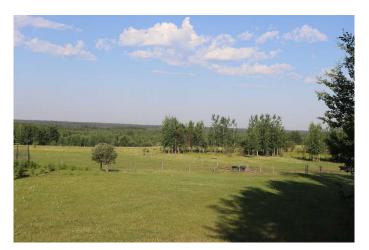

#### \$465,000

0 Bedroom, 0.00 Bathroom, Land on 151.02 Acres

NONE, Rural Yellowhead County, Alberta

Property fenced and cross fenced. Power and water well on property. Gas well revenue of \$2,650.00 annually. Property currently used for pasturing cows. Two approaches located on east side and north side of property. Ideal building site. Dug out. There is a about 80 acres cleared and used as grass pasture.