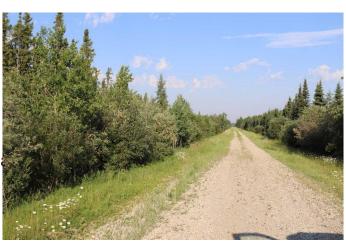

#### \$465,000

0 Bedroom, 0.00 Bathroom, Land on 151.02 Acres

NONE, Rural Yellowhead County, Alberta

Property fenced and cross fenced. Power and water well on property. Gas well revenue of \$2,650.00 annually. Property currently used for pasturing cows. Two approaches located on east side and north side of property. Ideal building site. Dug out. There is a about 80 acres cleared and used as grass pasture.