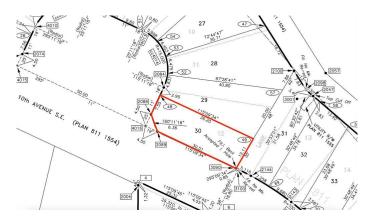

## **Community Information**

Address 144 10 Avenue Se

Subdivision Bankview

City Drumheller

County Drumheller

Province Alberta

Postal Code T0J 0Y6

#### **Additional Information**

Date Listed July 10th, 2024

Days on Market 393

Zoning ND