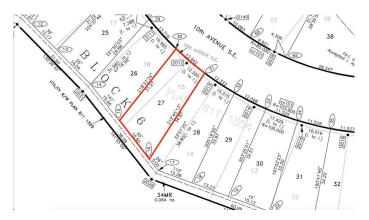

### **Community Information**

Address 169 10 Avenue Se

Subdivision Bankview

City Drumheller

County Drumheller

Province Alberta

Postal Code T0J 0Y6

#### **Additional Information**

Date Listed July 17th, 2024

Days on Market 386

Zoning ND