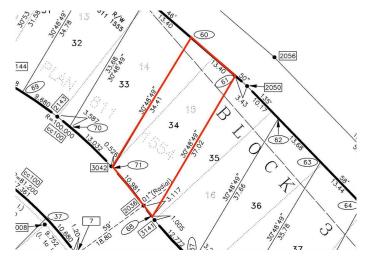

#### **Community Information**

Address 160 10 Avenue Se

Subdivision Bankview

City Drumheller

County Drumheller

Province Alberta

Postal Code T0J 0Y6

#### **Additional Information**

Date Listed July 17th, 2024

Days on Market 386

Zoning ND