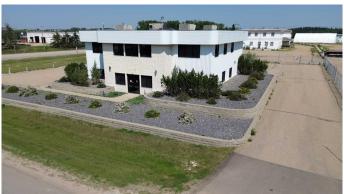

# \$1,550,000 - 1, 27123 Highway 597, Rural Lacombe County

MLS® #A2149627

\$1,550,000

0 Bedroom, 0.00 Bathroom, Commercial on 2.72 Acres

Burbank Industrial Park, Rural Lacombe County, Alberta

This property Includes a 10,352 sq. ft. Office Building with a fully developed basement along with a 5,000 sq. ft. Industrial Shop just to the South. The Office Building features a reception, waiting area, private offices, lunchroom and washrooms on the main floor. Second floor is comprised of private offices and boardroom. Basement is fully developed with a server room, offices and washrooms. The Industrial Shop is equipped with (1) 14' x 14' O/H Door and (1) 14' x 16' O/H Door. This is a prime location located within the Burbank Industrial Park, situated between Red Deer and Blackfalds with quick access to the Prentiss and Joffre Plants. Just minutes to the West for access to QE II. Within 20 minutes or less to all main Central Alberta Industrial Parks and immediate access to all major highways, including: QEII, Highway 2A, and Highway 597. Lacombe County "Business Industrial District― allows for a variety of suitable uses. Property is fully fenced with privacy screening along Highway 597. There are (2) access points into the property. Excellent yard compaction and drainage. This can also be purchased with listing A2149567 as a package.