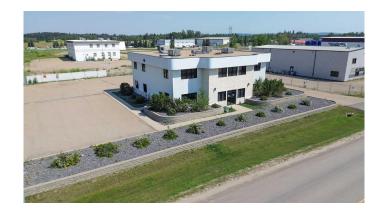

# \$1,550,000 - 1, 27123 Highway 597, Rural Lacombe County

MLS® #A2149627

\$1,550,000

0 Bedroom, 0.00 Bathroom, Commercial on 2.72 Acres

Burbank Industrial Park, Rural Lacombe County, Alberta

This property Includes a 10,352 sq. ft. Office Building with a fully developed basement along with a 5,000 sq. ft. Industrial Shop just to the South. The Office Building features a reception, waiting area, private offices, lunchroom and washrooms on the main floor. Second floor is comprised of private offices and boardroom. Basement is fully developed with a server room, offices and washrooms. The Industrial Shop is equipped with (1) 14' x 14' O/H Door and (1) 14' x 16' O/H Door. This is a prime location located within the Burbank Industrial Park, situated between Red Deer and Blackfalds with quick access to the Prentiss and Joffre Plants. Just minutes to the West for access to QE II. Within 20 minutes or less to all main Central Alberta Industrial Parks and immediate access to all major highways, including: QEII, Highway 2A, and Highway 597. Lacombe County "Business Industrial District― allows for a variety of suitable uses. Property is fully fenced with privacy screening along Highway 597. There are (2) access points into the property. Excellent yard compaction and drainage. This can also be purchased with listing A2149567 as a package.