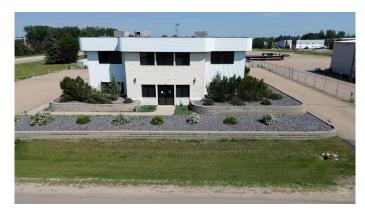

# \$1,550,000 - 1, 27123 Highway 597, Rural Lacombe County

MLS® #A2149627

\$1,550,000

0 Bedroom, 0.00 Bathroom, Commercial on 2.72 Acres

Burbank Industrial Park, Rural Lacombe County, Alberta

This property Includes a 10,352 sq. ft. Office Building with a fully developed basement along with a 5,000 sq. ft. Industrial Shop just to the South. The Office Building features a reception, waiting area, private offices, lunchroom and washrooms on the main floor. Second floor is comprised of private offices and boardroom. Basement is fully developed with a server room, offices and washrooms. The Industrial Shop is equipped with (1) 14' x 14' O/H Door and (1) 14' x 16' O/H Door. This is a prime location located within the Burbank Industrial Park, situated between Red Deer and Blackfalds with quick access to the Prentiss and Joffre Plants. Just minutes to the West for access to QE II. Within 20 minutes or less to all main Central Alberta Industrial Parks and immediate access to all major highways, including: QEII, Highway 2A, and Highway 597. Lacombe County "Business Industrial District― allows for a variety of suitable uses. Property is fully fenced with privacy screening along Highway 597. There are (2) access points into the property. Excellent yard compaction and drainage. This can also be purchased with listing A2149567 as a package.