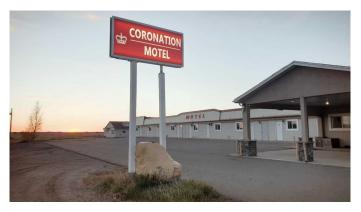

### \$999,000

0 Bedroom, 0.00 Bathroom, Commercial on 5.55 Acres

NONE, Coronation, Alberta

40 ROOM & A SEPARATE HOUSE. OUT OF 40 ROOM, 11 KITCHENETTS. FACED ON HIGHWAY 12. EASY OPERATION. 5.5 ACERS AT THE INTERSECTION OF HIGHWAY 12 AND THE ENTRANCE OF THE TOWN. THERE IS A LOT OF POTENTIAL.

### **Essential Information**

MLS® # A2151513 Price \$999,000

Bathrooms 0.00 Acres 5.55 Year Built 1975

Type Commercial Sub-Type Hotel/Motel

Status Active