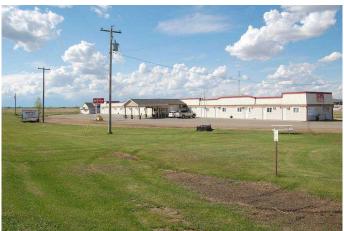

### \$999,000

0 Bedroom, 0.00 Bathroom, Commercial on 5.55 Acres

NONE, Coronation, Alberta

40 ROOM & A SEPARATE HOUSE. OUT OF 40 ROOM, 11 KITCHENETTS. FACED ON HIGHWAY 12. EASY OPERATION. 5.5 ACERS AT THE INTERSECTION OF HIGHWAY 12 AND THE ENTRANCE OF THE TOWN. THERE IS A LOT OF POTENTIAL.

### **Essential Information**

MLS® # A2151513 Price \$999,000

Bathrooms 0.00 Acres 5.55 Year Built 1975

Type Commercial Sub-Type Hotel/Motel

Status Active