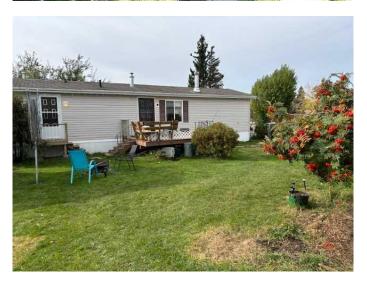

## \$120,000

2 Bedroom, 1.00 Bathroom, 896 sqft Residential on 0.15 Acres

NONE, Grimshaw, Alberta

If you are thinking now is the time to get your own place and have started the search then here is one that any first time home buyer or someone downsizing needs to consider. This is a 2 bedroom, 1 four piece bathroom and comes in at 896 sq ft with a large living room area and comfortable kitchen and dining area plus offers a large deck, huge fenced yard and multiple outbuildings. This is a great opportunity to get out of renting and get into your own home with a fantastic yard. If you include the mortgage, taxes and utilities you are probably under \$1100 per month in costs and you have your own place - not paying down the mortgage for some one else!!! The sign is up!! Call today

#### **Exterior**

Exterior Features Storage, Fire Pit

Lot Description Back Lane, Front Yard, Lawn, Irregular Lot

Roof Asphalt Shingle
Construction Wood Frame

Foundation Block, Wood, None