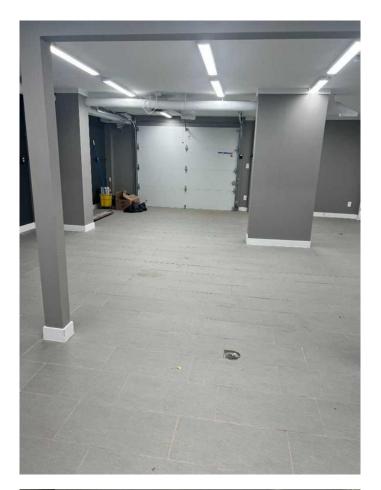

## \$11

0 Bedroom, 0.00 Bathroom, Commercial on 0.03 Acres

Northlands Industrial Park, Red Deer, Alberta

This property must be seen! 4 private offices and a large boardroom above this wide open shop with reception. Your staff will appreciate the upgraded amenities. 3 washrooms. Extremely unique unit. NNN = \$3.12/sqft