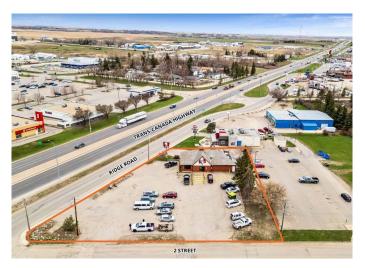

# \$1,000,000 - 220 Ridge Road, Strathmore

MLS® #A2152969

### \$1,000,000

0 Bedroom, 0.00 Bathroom, Commercial on 0.00 Acres

Downtown\_Strathmore, Strathmore, Alberta

Click brochure link for more details\*\* The Subject Property has excellent exposure as it is

alongside Trans-Canada Highway (26,350 vehicles per day) and down the street from Days Inn & Suites by Wyndham, Ranch Market Centre, home to Walmart Supercentre, and Edgefield Place, home to Co-op Grocery. The Town of Strathmore is located approximately 50 km east of Calgary, Alberta. With a population of just under 14,000 residents, this Town's economy is based on

agricultural, oil, and gas. Kentucky Fried was established more than 75 years ago. Today KFC operates 23,000 restaurants in over 140 countries and territories around the world.

Built in 1982