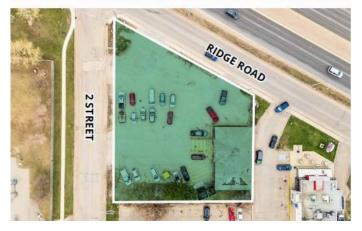

# **Community Information**

Address 220 Ridge Road

Subdivision Downtown\_Strathmore

City Strathmore

County Wheatland County

Province Alberta

Postal Code T1P 1B8

#### **Additional Information**

Date Listed July 26th, 2024

Days on Market 325

Zoning CHWY