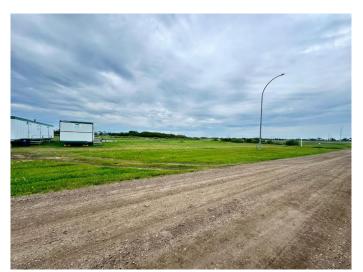

### \$15,000

0 Bedroom, 0.00 Bathroom, Land on 0.17 Acres

NONE, Waseca, Saskatchewan

Located in the Village of Waseca, build your brand new home in this quiet little community in a new subdivision. There is a total of 12 lots available in this area, all are very large lots. This one is 61 feet by 120 feet

### **Essential Information**

MLS® # A2153121 Price \$15,000

Bathrooms 0.00 Acres 0.17 Type Land

Sub-Type Residential Land

Status Active

## **Community Information**

Address Lot 1, Block 13 2 Street W

Subdivision NONE
City Waseca

County Saskcatchewan

Province Saskatchewan

Postal Code S0M 3A0