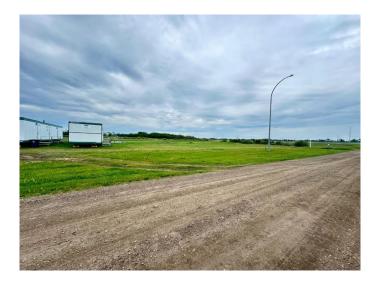

# \$15,000 - Lot 2, Block 13 2 Street W, Waseca

MLS® #A2153122

#### \$15,000

0 Bedroom, 0.00 Bathroom, Land on 0.17 Acres

NONE, Waseca, Saskatchewan

Located in the Village of Waseca, build your brand new home in this quiet little community in a new subdivision. There is a total of 12 lots available in this area, all are very large lots. This one is 61 feet by 120 feet