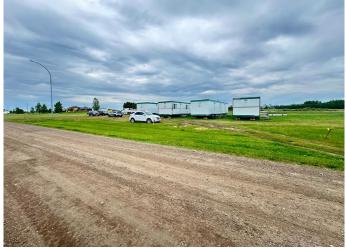

# \$15,000 - Lot 2, Block 13 2 Street W, Waseca

MLS® #A2153122

#### \$15,000

0 Bedroom, 0.00 Bathroom, Land on 0.17 Acres

NONE, Waseca, Saskatchewan

Located in the Village of Waseca, build your brand new home in this quiet little community in a new subdivision. There is a total of 12 lots available in this area, all are very large lots. This one is 61 feet by 120 feet