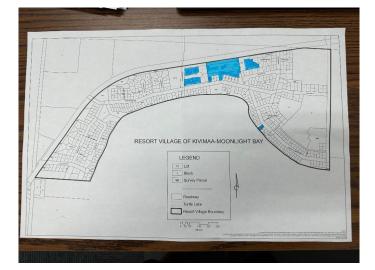

# \$249,900 - Ne25-53-19-w3 Lot 5 - 16, Turtle Lake

MLS® #A2154537

#### \$249,900

0 Bedroom, 0.00 Bathroom, Land on 0.41 Acres

NONE, Turtle Lake, Saskatchewan

Here is your chance to own residential recreational property in the Resort Village of Kivimaa-Moonlight Bay. This .41 acre lot has been cleared, levelled and prepped for that new year round home. Natural gas and power are to the property as well. This is a great area to spend time relaxing and enjoying time with family and friends. The lake, mini golf course, public beach and play area are all a very short walk away. There are 2 boat launches near by and for the golf enthusiast, The Blueberry Hill 18 hole golf course is only 10 minutes away. This could be your next home or home away from home but either way, the lake is calling.

### **Community Information**

| Address     | Ne25-53-19-w3 Lot 5 - 16 |
|-------------|--------------------------|
| Subdivision | NONE                     |
| City        | Turtle Lake              |
| County      | Saskcatchewan            |
| Province    | Saskatchewan             |