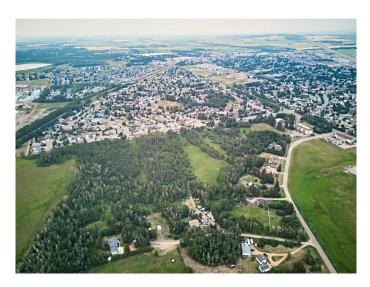

#### \$599,900

0 Bedroom, 0.00 Bathroom, Land on 5.43 Acres

NONE, Innisfail, Alberta

Beautiful 5.42 acre subdivided Lot #6 at the corner of Woodland Road and Davis Street, at the south of Innisfail, 30 minutes to Red Deer and 1 hour north to Clty of Calgary, easy access to QUE II. It could potentially be subdivided to 22 single lots. The adjacent Lot1, 2 and 3 are also for sale for \$125000 each.