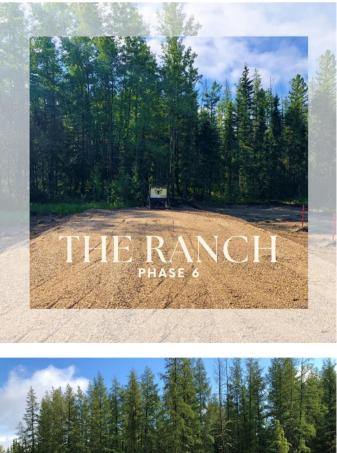

#### \$189,900

0 Bedroom, 0.00 Bathroom, Land on 3.23 Acres

The Ranch, Rural Grande Prairie No. 1, County of, Alberta

PHASE 6 - Final phase of The Ranch, completely treed lots, and now only 4 of 7 lots still available. The Ranch is one of Grande Prairieâ€<sup>™</sup>s premier acreage developments and is located west of the Wapiti Nordic Ski Trails which can be accessed west off of Highway 40 or south off of the Correction Line, both routes are paved right to the subdivision. About 5 miles south of the city limits these beautiful acreages offer city water, power, gas, and lots are treed with spruce, tamarack, pine and poplar. The sandy rolling terrain offers amazing building sites with complete privacy. Lot sizes range from 3.11 â€" 3.68 acres and the CR-2 zoning with restrictive covenants promotes a beautiful subdivision while utilizing what true acreage living is all about. Info packages are available upon request. Take the picturesque drive out to The Ranch, road is now complete and approaches are in. GST is applicable. Vendor is a licensed REALTOR® in the Province of Alberta