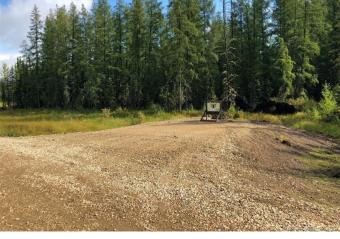

#### \$189,900

0 Bedroom, 0.00 Bathroom, Land on 3.23 Acres

The Ranch, Rural Grande Prairie No. 1, County of, Alberta

PHASE 6 - Final phase of The Ranch, completely treed lots, and now only 4 of 7 lots still available. The Ranch is one of Grande Prairieâ€<sup>™</sup>s premier acreage developments and is located west of the Wapiti Nordic Ski Trails which can be accessed west off of Highway 40 or south off of the Correction Line, both routes are paved right to the subdivision. About 5 miles south of the city limits these beautiful acreages offer city water, power, gas, and lots are treed with spruce, tamarack, pine and poplar. The sandy rolling terrain offers amazing building sites with complete privacy. Lot sizes range from 3.11 â€" 3.68 acres and the CR-2 zoning with restrictive covenants promotes a beautiful subdivision while utilizing what true acreage living is all about. Info packages are available upon request. Take the picturesque drive out to The Ranch, road is now complete and approaches are in. GST is applicable. Vendor is a licensed REALTOR® in the Province of Alberta

#### Exterior

Lot Description Treed, No Neighbours Behind