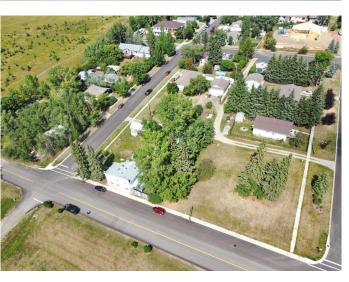

#### \$195,000

0 Bedroom, 0.00 Bathroom, Land on 0.40 Acres

NONE, Benalto, Alberta

Large parcel of land (3Lots) with 150 ft of frontage available in the peaceful hamlet of Benalto. So many opportunities available. Bring your imagination and your plans and unlock the potential for this land. Check out the permitted uses with local zoning regulations to see what fits for this land. This lot has great views to the mountains.