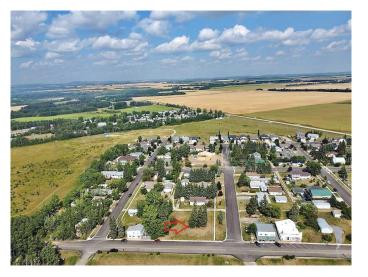

#### \$195,000

0 Bedroom, 0.00 Bathroom, Land on 0.40 Acres

NONE, Benalto, Alberta

Large parcel of land (3Lots) with 150 ft of frontage available in the peaceful hamlet of Benalto. So many opportunities available. Bring your imagination and your plans and unlock the potential for this land. Check out the permitted uses with local zoning regulations to see what fits for this land. This lot has great views to the mountains.