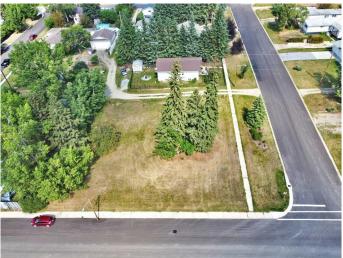

#### \$195,000

0 Bedroom, 0.00 Bathroom, Land on 0.40 Acres

NONE, Benalto, Alberta

Large parcel of land (3Lots) with 150 ft of frontage available in the peaceful hamlet of Benalto. So many opportunities available. Bring your imagination and your plans and unlock the potential for this land. Check out the permitted uses with local zoning regulations to see what fits for this land. This lot has great views to the mountains.