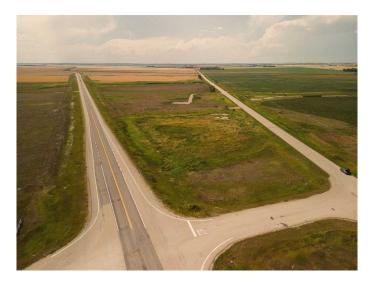

#### \$265,000

0 Bedroom, 0.00 Bathroom, Land on 4.57 Acres

NONE, Rural Rocky View County, Alberta

McKay Lands features a variety of acreages near Kathyrn, Alberta, ranging from 4.5 acres to an impressive 95 acres. Thoughtfully subdivided based on deep knowledge and love for the land, each parcel tells its own story and offers a wealth of untapped possibilities. Country living with added perks. Country residential acreage. Paved road access. Mountain views. Located minutes from the Town of Kathyrn, McKay Lands delivers all the perks of country living with convenient access to big city amenities. Conveniently Close Yet Blissfully Far. 2 minutes to Keoma community hall. 2 minutes to Keoma baseball field. 5 minutes to Kathyrn K-8 school. 10 minutes to Irricana. 20 minutes to Cross Iron Mills Mall. 25 minutes to Airdrie. 30 minutes to the Calgary Airport. 45 minutes to downtown Calgary.

MLS® # A2158596 Price \$265,000

Bathrooms 0.00 Acres 4.57 Type Land

Sub-Type Residential Land

Status Active

## **Community Information**

Address Parcel 2 Township Road 264 And Highway 9

Subdivision NONE

City Rural Rocky View County

County Rocky View County

Province Alberta

Postal Code T0M 1G0