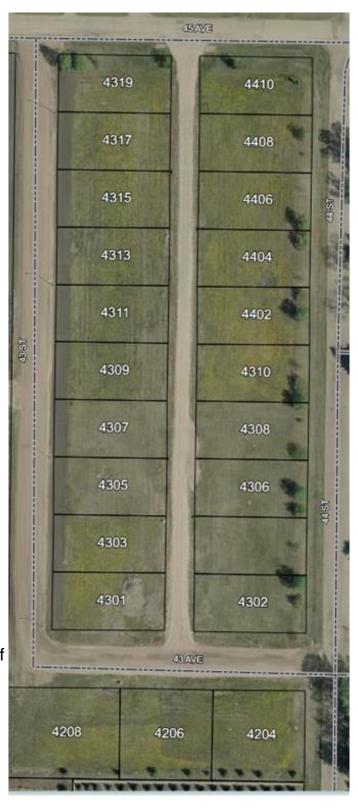

### \$19,900

0 Bedroom, 0.00 Bathroom, Land on 0.19 Acres

NONE, Castor, Alberta

Bare land in the new subdivision on the south part of Castor, 15 lots listed by Sutton Landmark Realty, all are approximately 65x128 ft. Negotiable time line to build.

## **Community Information**

Address 4310 44 Street

Subdivision NONE City Castor

County Paintearth No. 18, County of

Province Alberta
Postal Code T0C0X0