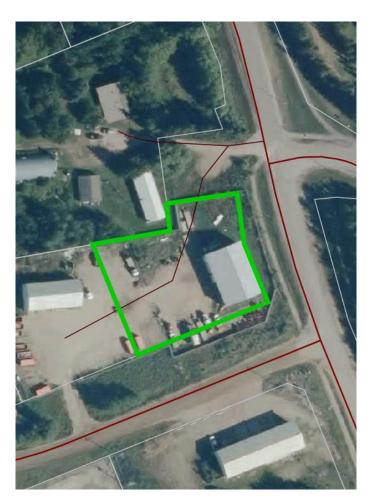

### \$649,000

0 Bedroom, 0.00 Bathroom, Commercial on 0.00 Acres

Lac La Biche, Lac La Biche, Alberta

This spacious 4,448 sq ft shop, built in 2016, offers exceptional potential just a 2-minute drive from town. Situated on 1.72 acres, this property features four 12'x14' shop doors, a large tool crib, an office, and a bathroom for convenience. The upper floor includes an unfinished suite, offering the opportunity to create your own living quarters or other additional use. This property is connected to town water and sewer and is also enclosed by a fully functional chain linked fence providing extra security. Whether you need a functional workspace or the flexibility for future development, this property is ready to accommodate your industrial needs! Owner will consider leasing.

# **Community Information**

Address 10 67054 Mission Road

Subdivision Lac La Biche

City Lac La Biche

County Lac La Biche County

Province Alberta
Postal Code T0A 2C0