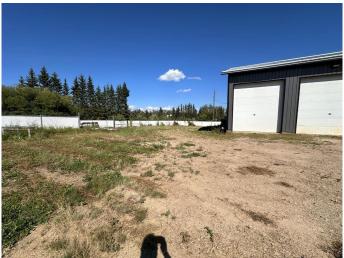

### \$649,000

0 Bedroom, 0.00 Bathroom, Commercial on 0.00 Acres

Lac La Biche, Lac La Biche, Alberta

This spacious 4,448 sq ft shop, built in 2016, offers exceptional potential just a 2-minute drive from town. Situated on 1.72 acres, this property features four 12'x14' shop doors, a large tool crib, an office, and a bathroom for convenience. The upper floor includes an unfinished suite, offering the opportunity to create your own living quarters or other additional use. This property is connected to town water and sewer and is also enclosed by a fully functional chain linked fence providing extra security. Whether you need a functional workspace or the flexibility for future development, this property is ready to accommodate your industrial needs! Owner will consider leasing.