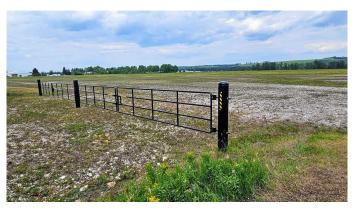

### \$899,900

0 Bedroom, 0.00 Bathroom, Land on 15.00 Acres

NONE, Sundre, Alberta

Have you been searching for the perfect bare land that's zoned LIGHT INDUSTRIAL BUSINESS PARK DISTRIC (I-3) for your new business that has FANTASTIC EXPOSURE on a MAIN HIGHWAY? HERE IT IS!!! Located on the WEST end of the TOWN OF SUNDRE. You won't find a better location than this! Right off pavement & close to the corner of Highway 27 & Highway 22. Easy access onto the property for even the BIGGEST of TRUCKS, TRAILERS, SEMI'S and CARS. The land is 15 ACRES! The land has been stripped & READY FOR BUILDING, has fencing on 3 sides, and a complete Berm surrounding the entire property (to Town of Sundre Specifications). It even has a VIEW! Located in between two Mountain View Industrial Parks (Willow Hill Industrial Park & West Sundre Industrial Park). A couple minutes drive to the Sundre Airport. Possibilities for use include but are not limited to (Permitted Uses): Possible Sub-Division, **Great Trucking Company Location plus** Storage Yard, Accessory Building, Brewpub, Minor Eating & Drinking Establishments, Commercial Schools, Limited Contractor Services, Custom Manufacturing, Household Repair Services, General Industrial Uses (Minor Impact), General Government Services, Retail Government Services, Professional Offices and Office Support Services, Public Parks, Veterinary Services (Minor). PSSST one other possible use could also be a MICRO-BREWERY (Craft Brewery) or MICRO-DISTILLERY! So much POTENTIAL &

#### **Exterior**

Lot Description Level, Near Golf Course, Open Lot, Rectangular Lot, Views

#### **Additional Information**

Date Listed August 23rd, 2024

Days on Market 344
Zoning I-3