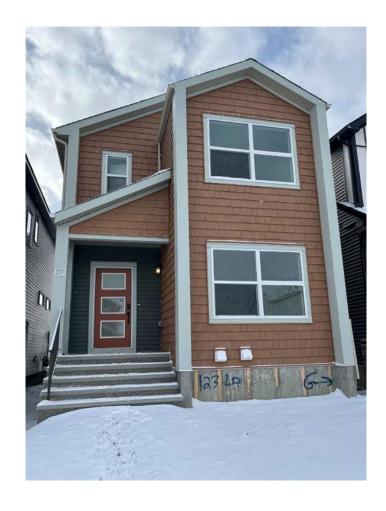

# **\$688,800 - 123 Lewiston Drive Ne, Calgary**

MLS® #A2159833

### \$688,800

3 Bedroom, 3.00 Bathroom, 1,990 sqft Residential on 0.06 Acres

Lewisburg, Calgary, Alberta

Welcome to the Ruben by Genesis Builds, a stunning, 3-bedroom, 2.5-bath home designed for modern living. This thoughtfully designed residence features a main floor flex room, complemented by 9' main and basement walls for a spacious feel. The open-to-above entryway foyer sets a grand tone, while the wrought iron spindle railing adds a touch of elegance. Enjoy luxurious finishes with granite/quartz countertops throughout, and a blend of LVP, LVT, and carpet flooring. Enhanced lighting with added potlights illuminates the flex room, upper loft, and master bedroom. The kitchen is a chef's dream, featuring stainless steel appliances, and gas line rough-ins for both the BBQ and range. The upper floor boasts a versatile bonus room and a convenient laundry area. Plus, a smart home package ensures modern convenience and connectivity throughout this beautiful home. Photos are of Actual Home.

Style 2 Storey

Status Active

### **Exterior**

Exterior Features None

Lot Description Back Lane, Back Yard

Roof Asphalt Shingle

Construction Vinyl Siding, Wood Frame

Foundation Poured Concrete