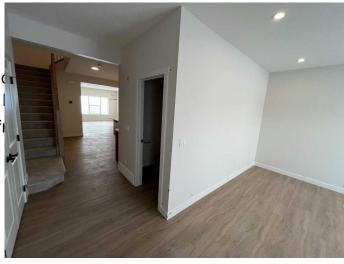

### \$688,800

3 Bedroom, 3.00 Bathroom, 1,990 sqft Residential on 0.06 Acres

Lewisburg, Calgary, Alberta

Welcome to the Ruben by Genesis Builds, a stunning, 3-bedroom, 2.5-bath home designed for modern living. This thoughtfully designed residence features a main floor flex room, complemented by 9' main and basement walls for a spacious feel. The open-to-above entryway foyer sets a grand tone, while the wrought iron spindle railing adds a touch of elegance. Enjoy luxurious finishes with granite/quartz countertops throughout, and a blend of LVP, LVT, and carpet flooring. Enhanced lighting with added potlights illuminates the flex room, upper loft, and master bedroom. The kitchen is a chef's dream, featuring stainless steel appliances, and gas line rough-ins for both the BBQ and range. The upper floor boasts a versatile bonus room and a convenient laundry area. Plus, a smart home package ensures modern convenience and connectivity throughout this beautiful home. Photos are of Actual Home.

### Interior

Interior Features Double Vanity, Kitchen Island

Counters, No Animal Home,

Appliances Dishwasher, Microwave, Refi

Heating Forced Air, Natural Gas

Cooling None

Has Basement Yes

Basement Full, Unfinished