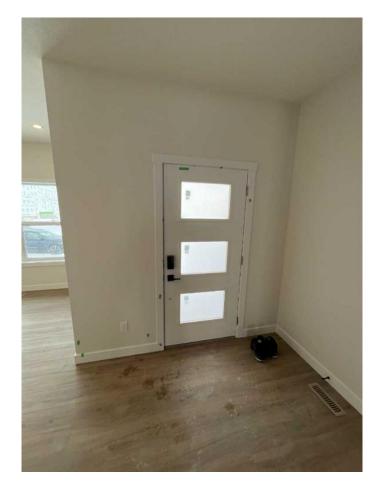

### \$688,800

3 Bedroom, 3.00 Bathroom, 1,990 sqft Residential on 0.06 Acres

Lewisburg, Calgary, Alberta

Welcome to the Ruben by Genesis Builds, a stunning, 3-bedroom, 2.5-bath home designed for modern living. This thoughtfully designed residence features a main floor flex room, complemented by 9' main and basement walls for a spacious feel. The open-to-above entryway foyer sets a grand tone, while the wrought iron spindle railing adds a touch of elegance. Enjoy luxurious finishes with granite/quartz countertops throughout, and a blend of LVP, LVT, and carpet flooring. Enhanced lighting with added potlights illuminates the flex room, upper loft, and master bedroom. The kitchen is a chef's dream, featuring stainless steel appliances, and gas line rough-ins for both the BBQ and range. The upper floor boasts a versatile bonus room and a convenient laundry area. Plus, a smart home package ensures modern convenience and connectivity throughout this beautiful home. Photos are of Actual Home.