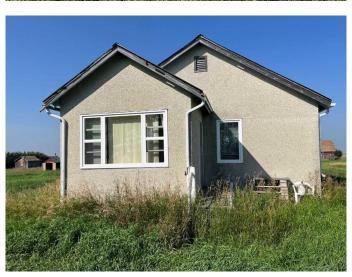

## \$179,900

2 Bedroom, 1.00 Bathroom, 843 sqft Residential on 10.00 Acres

NONE, Rural, Saskatchewan

This newly subdivided 10 acre parcel is located approximately 8.6 km South East of Paynton, Saskatchewan. It features an 843 square foot bungalow with stucco siding, a metal roof and updated furnace. The basement is used for the utilities and for storage. Also on the property are a 28 ft 6 in X 40 ft triple detached garage, a 28 ft X 24 ft barn and other out buildings. This acreage is serviced with a bored well, pump out septic system and electricity. This is a recent subdivision, tax amount being determined. Directions: South on 674 for 7 km. East on Range Road 32 for 1.6 km. Property on the South side of the road. Property Address: 46178 RGE RD 3210.

#### **Exterior**

Exterior Features None

Lot Description Brush, Few Trees, Rectangular Lot

Roof Metal

Construction Wood Frame, Stucco

Foundation Block