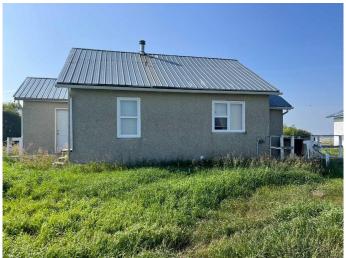

## \$179,900

2 Bedroom, 1.00 Bathroom, 843 sqft Residential on 10.00 Acres

NONE, Rural, Saskatchewan

This newly subdivided 10 acre parcel is located approximately 8.6 km South East of Paynton, Saskatchewan. It features an 843 square foot bungalow with stucco siding, a metal roof and updated furnace. The basement is used for the utilities and for storage. Also on the property are a 28 ft 6 in X 40 ft triple detached garage, a 28 ft X 24 ft barn and other out buildings. This acreage is serviced with a bored well, pump out septic system and electricity. This is a recent subdivision, tax amount being determined. Directions: South on 674 for 7 km. East on Range Road 32 for 1.6 km. Property on the South side of the road. Property Address: 46178 RGE RD 3210.

#### **Exterior**

Exterior Features None

Lot Description Brush, Few Trees, Rectangular Lot

Roof Metal

Construction Wood Frame, Stucco

Foundation Block