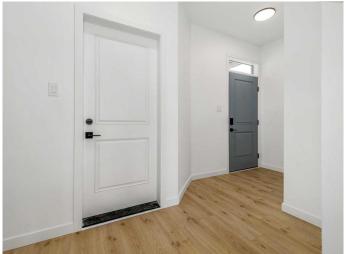

### \$514,900

3 Bedroom, 3.00 Bathroom, 1,676 sqft Residential on 0.12 Acres

Blackwolf 2, Lethbridge, Alberta

The "Isla" by Avonlea Homes is the perfect family home. This particular model is built on a large pie-shaped lot. The main level hosts a notched out dining nook, eating bar on the kitchen island, walk in pantry. Large windows and tall ceilings make the main floor feel very bright and open. Also notice the new look of the flat painted ceilings. Upstairs resides the three bedrooms with the master including an en-suite and walk in closet, the ensuite has a large 5 foot walk-in shower and his/ hers sinks. Great Bonus room area for the family to enjoy. Bonus room is in the middle of the upstairs giving privacy to the master retreat from the kids bedrooms. Convenience of laundry is also upstairs. The basement is undeveloped but set up for family room ,bedroom and another full bath. This home is located close to Park, Playground, shopping and schools. NHW. Home is virtually staged.

## Interior

Interior Features Kitchen Island, Walk-In Closet(s), Pantry

Appliances Dishwasher, Refrigerator, Gas Range, Microwave, Range Hood

Heating Forced Air

Cooling None
Has Basement Yes

Basement Full, Unfinished