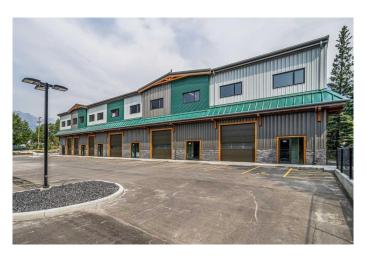

# \$989,725 - 112, 100 Alpine Meadows, Canmore

MLS® #A2161145

## \$989,725

0 Bedroom, 0.00 Bathroom, Commercial on 0.00 Acres

Elk Run, Canmore, Alberta

Welcome to Elk Meadows Industrial Park,
Canmore's newest industrial complex.
Nestled within the Elk Run Industrial area, Elk
Meadows enjoys a prime location highly
sought after by Canmore businesses. Boasting
proximity to essential amenities, easy access
to the Trans-Canada Highway, and a plethora
of industrial services, offices, and retail spaces
nearby, this complex offers unparalleled
convenience.

Comprising two buildings and a total of 13 two-level bays, these units at Elk Meadows can be tailored to suit various needs, ranging from approximately 2800 sqft to over 5,200+ sqft. The flexible zoning permits a diverse range of uses, with the option for additional discretionary uses upon review with The Town, providing opportunities for further diversification. Additionally, adjacent and upper bays are also available, offering even more versatility in size and configuration. With low inventory and vacancy rates in Canmore's commercial sector, this exclusive commercial opportunity presents exceptional investment potential. Don't miss your chance to secure a foothold in Canmore's thriving business community with Elk Meadows Industrial Bays.