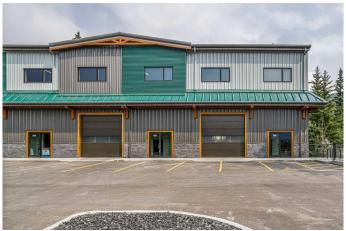

# \$989,725 - 112, 100 Alpine Meadows, Canmore

MLS® #A2161145

## \$989,725

0 Bedroom, 0.00 Bathroom, Commercial on 0.00 Acres

Elk Run, Canmore, Alberta

Welcome to Elk Meadows Industrial Park,
Canmore's newest industrial complex.
Nestled within the Elk Run Industrial area, Elk
Meadows enjoys a prime location highly
sought after by Canmore businesses. Boasting
proximity to essential amenities, easy access
to the Trans-Canada Highway, and a plethora
of industrial services, offices, and retail spaces
nearby, this complex offers unparalleled
convenience.

Comprising two buildings and a total of 13 two-level bays, these units at Elk Meadows can be tailored to suit various needs, ranging from approximately 2800 sqft to over 5,200+ sqft. The flexible zoning permits a diverse range of uses, with the option for additional discretionary uses upon review with The Town, providing opportunities for further diversification. Additionally, adjacent and upper bays are also available, offering even more versatility in size and configuration. With low inventory and vacancy rates in Canmore's commercial sector, this exclusive commercial opportunity presents exceptional investment potential. Don't miss your chance to secure a foothold in Canmore's thriving business community with Elk Meadows Industrial Bays.