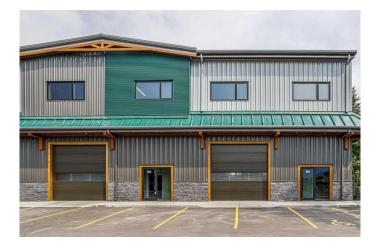

# \$989,725 - 112, 100 Alpine Meadows, Canmore

MLS® #A2161145

## \$989,725

0 Bedroom, 0.00 Bathroom, Commercial on 0.00 Acres

Elk Run, Canmore, Alberta

Welcome to Elk Meadows Industrial Park,
Canmore's newest industrial complex.
Nestled within the Elk Run Industrial area, Elk
Meadows enjoys a prime location highly
sought after by Canmore businesses. Boasting
proximity to essential amenities, easy access
to the Trans-Canada Highway, and a plethora
of industrial services, offices, and retail spaces
nearby, this complex offers unparalleled
convenience.

Comprising two buildings and a total of 13 two-level bays, these units at Elk Meadows can be tailored to suit various needs, ranging from approximately 2800 sqft to over 5,200+ sqft. The flexible zoning permits a diverse range of uses, with the option for additional discretionary uses upon review with The Town, providing opportunities for further diversification. Additionally, adjacent and upper bays are also available, offering even more versatility in size and configuration. With low inventory and vacancy rates in Canmore's commercial sector, this exclusive commercial opportunity presents exceptional investment potential. Don't miss your chance to secure a foothold in Canmore's thriving business community with Elk Meadows Industrial Bays.