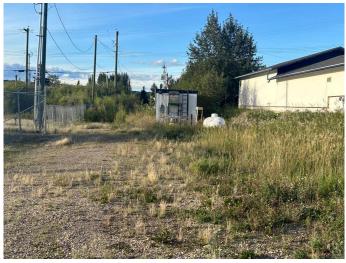

### \$60,000

0 Bedroom, 0.00 Bathroom, Land on 0.15 Acres

North End., Peace River, Alberta

Industrial lot for sale in Peace River's North end! Great place to build your business or utilize the space for additional parking or storage. Camp shack, sea can and propane tank can be left on site or can be removed by the seller. There is power on the property and a solid gravel base for parking!