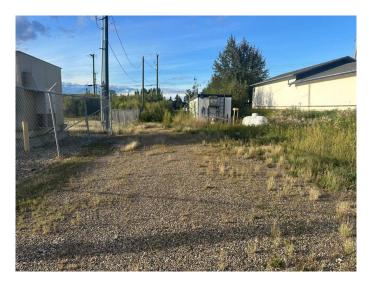

### \$60,000

0 Bedroom, 0.00 Bathroom, Land on 0.15 Acres

North End., Peace River, Alberta

Industrial lot for sale in Peace River's North end! Great place to build your business or utilize the space for additional parking or storage. Camp shack, sea can and propane tank can be left on site or can be removed by the seller. There is power on the property and a solid gravel base for parking!