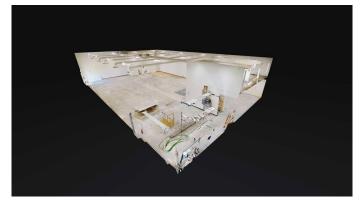

Located on the west end of Stettler, the building is 5556 sq ft with a wide open area and high 16' ceilings, giving you the freedom to design for your specific needs. The space has full glass double doors, big windows, 2 bright, fully tiled bathrooms, A/C, and an overhead door. The upstairs has a lunch room and a large office area that can accommodate at least 2 desks.