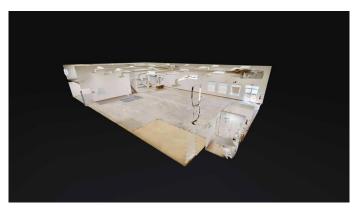

Located on the west end of Stettler, the building is 5556 sq ft with a wide open area and high 16' ceilings, giving you the freedom to design for your specific needs. The space has full glass double doors, big windows, 2 bright, fully tiled bathrooms, A/C, and an overhead door. The upstairs has a lunch room and a large office area that can accommodate at least 2 desks.