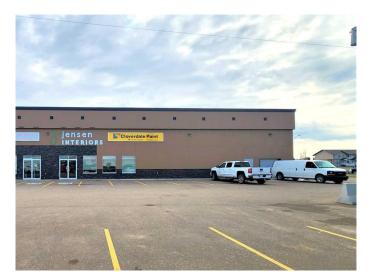

# \$11 - 4818 A 62 Street, Stettler

MLS® #A2162383

#### \$11

0 Bedroom, 0.00 Bathroom, Commercial on 0.00 Acres

Westgate, Stettler, Alberta

This is an incredible opportunity to lease commercial space in a prime location, ideal for a retail business, restaurant, showroom, or an office. Right on Highway 12, the building has excellent traffic exposure with well over 14,000 VPD.

Located on the west end of Stettler, the building is 5556 sq ft with a wide open area and high 16' ceilings, giving you the freedom to design for your specific needs. The space has full glass double doors, big windows, 2 bright, fully tiled bathrooms, A/C, and an overhead door. The upstairs has a lunch room and a large office area that can accommodate at least 2 desks.

The exterior of this well-constructed building is done in stucco and stone. The lot has quick and convenient ground-level access and paved parking in front of the building. Your close neighbors include Stettler Dental, Co-op Gas Bar, Automotive Buy & Sell, Walmart, and Canadian Tire. Stettler's central location is a viable choice for companies looking to expand or start up new business opportunities and offers excellent highway connections. Stettler has a population of approx. 6000 residents and the County of Stettler has an additional 5300 people.