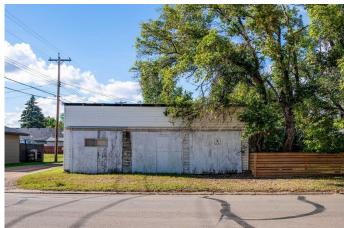

## \$129,900

2 Bedroom, 1.00 Bathroom, 810 sqft Residential on 0.16 Acres

Wainwright, Wainwright, Alberta

Located on a corner lot with large yard and detached garage. The large backyard features an array of fruit bearing trees including plum, cherry, apple and saskatoon. This home would be a great first time home purchase or rental.

#### **Exterior**

Exterior Features None

Lot Description Back Yard, Front Yard, Landscaped, Lawn

Roof Asphalt Shingle
Construction Wood Frame

Foundation Poured Concrete