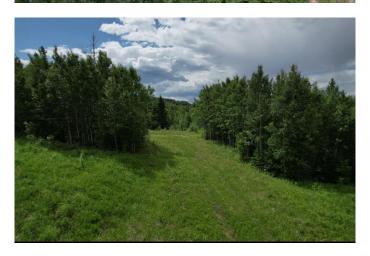

#### \$99,000

0 Bedroom, 0.00 Bathroom, Land on 7.68 Acres

NONE, Rural Woodlands County, Alberta

This 7.68 acres of land in the Mountain Springs Subdivision includes an approach and a potential cleared site for building or parking. The developer can also include a drilled well if you wish to have it included. The land looks onto thousands of acres of crownland. It is an amazing property to own.