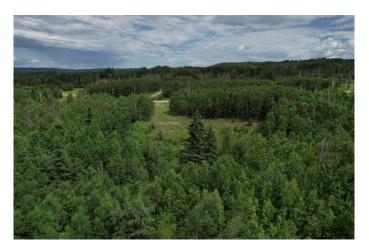

#### \$99,000

0 Bedroom, 0.00 Bathroom, Land on 7.68 Acres

NONE, Rural Woodlands County, Alberta

This 7.68 acres of land in the Mountain Springs Subdivision includes an approach and a potential cleared site for building or parking. The developer can also include a drilled well if you wish to have it included. The land looks onto thousands of acres of crownland. It is an amazing property to own.