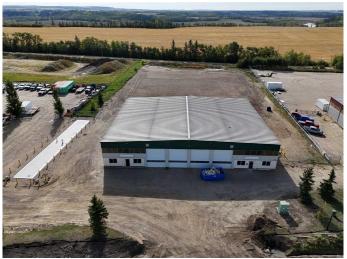

### \$10

0 Bedroom, 0.00 Bathroom, Commercial on 2.61 Acres

Blindman Industrial Park, Rural Red Deer County, Alberta

This 12.500 SQ FT STAND ALONE SHOP w/ 2 offices, common area, 3 baths, NEWLY RENOVATED (approximately 1,000 sq ft) and developed in the north-west corner, allowing for over featuring 2.61 ACRES of FENCED, COMPACTED GRAVEL YARD! Gravelled front drive for customer/ employee parking, NEW LED SHOP LIGHTS, New office flooring, fresh paint, SEALED FLOOR with separate shop & sewer sumps, Located in the NEW **BLINDMAN INDUSTRIAL AREA- Featuring** 125'x100' long building with 4-14'x16'h DRIVE-THRU BAYS at the front, 6-14'X16'H bay doors at the back, TEN bay doors in total. Operations costs of \$3.69/PSF operating cost puts the total monthly asking price for this bay at \$14,260.42/month. Decent drive-around access provided by drive-thru gate on east side of the property. Visit REALTORS® website for more details on this great stand-alone shop in Red Deer County. BSI ZONED, lots of flexibility to operate your business from this space.

## **Amenities**

Parking Spaces 10