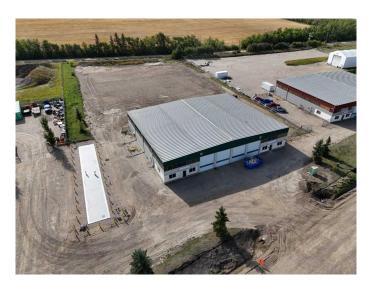

### \$10

0 Bedroom, 0.00 Bathroom, Commercial on 2.61 Acres

Blindman Industrial Park, Rural Red Deer County, Alberta

This 12.500 SQ FT STAND ALONE SHOP w/ 2 offices, common area, 3 baths, NEWLY RENOVATED (approximately 1,000 sq ft) and developed in the north-west corner, allowing for over featuring 2.61 ACRES of FENCED, COMPACTED GRAVEL YARD! Gravelled front drive for customer/ employee parking, NEW LED SHOP LIGHTS, New office flooring, fresh paint, SEALED FLOOR with separate shop & sewer sumps, Located in the NEW **BLINDMAN INDUSTRIAL AREA- Featuring** 125'x100' long building with 4-14'x16'h DRIVE-THRU BAYS at the front, 6-14'X16'H bay doors at the back, TEN bay doors in total. Operations costs of \$3.69/PSF operating cost puts the total monthly asking price for this bay at \$14,260.42/month. Decent drive-around access provided by drive-thru gate on east side of the property. Visit REALTORS® website for more details on this great stand-alone shop in Red Deer County. BSI ZONED, lots of flexibility to operate your business from this space.

Built in 2000

## **Exterior**

Roof Metal

Construction Metal Frame

Foundation Poured Concrete