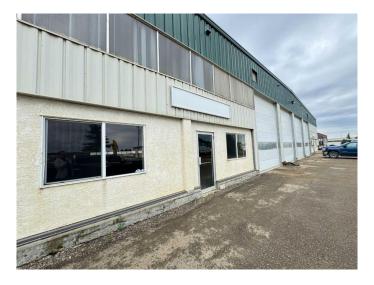

### \$10

0 Bedroom, 0.00 Bathroom, Commercial on 2.61 Acres

Blindman Industrial Park, Rural Red Deer County, Alberta

This 12.500 SQ FT STAND ALONE SHOP w/ 2 offices, common area, 3 baths, NEWLY RENOVATED (approximately 1,000 sq ft) and developed in the north-west corner, allowing for over featuring 2.61 ACRES of FENCED, COMPACTED GRAVEL YARD! Gravelled front drive for customer/ employee parking, NEW LED SHOP LIGHTS, New office flooring, fresh paint, SEALED FLOOR with separate shop & sewer sumps, Located in the NEW **BLINDMAN INDUSTRIAL AREA- Featuring** 125'x100' long building with 4-14'x16'h DRIVE-THRU BAYS at the front, 6-14'X16'H bay doors at the back, TEN bay doors in total. Operations costs of \$3.69/PSF operating cost puts the total monthly asking price for this bay at \$14,260.42/month. Decent drive-around access provided by drive-thru gate on east side of the property. Visit REALTORS® website for more details on this great stand-alone shop in Red Deer County. BSI ZONED, lots of flexibility to operate your business from this space.