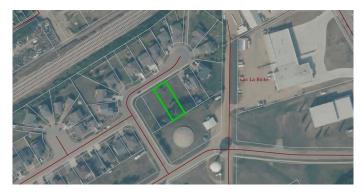

# \$85,000 - 9517 100 Avenue, Lac La Biche

MLS® #A2164919

#### \$85,000

0 Bedroom, 0.00 Bathroom, Land on 0.21 Acres

Lac La Biche, Lac La Biche, Alberta

Discover the perfect canvas for your dream home on this spacious 9000 sqft residential lot located in the heart of Lac la Biche. The Crescent Heights neighborhood offers quiet cul-de-sac living, municipal services and is walking distance to parks, hospital and Portage College.

#### **Community Information**

| Address     | 9517 100 Avenue     |
|-------------|---------------------|
| Subdivision | Lac La Biche        |
| City        | Lac La Biche        |
| County      | Lac La Biche County |
| Province    | Alberta             |
| Postal Code | T0A 2C0             |