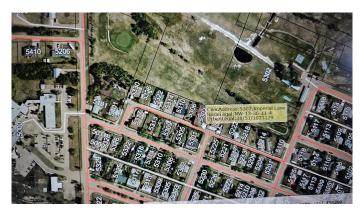

## \$35,000

0 Bedroom, 0.00 Bathroom, Land on 0.17 Acres

NONE, Coronation, Alberta

Large lot in Coronation, backs onto Coronation Golf Course, one neighbor to the east, empty lot to the west which has not been developed by another owner.

## **Community Information**

Address 5302 Imperial Lane

Subdivision NONE

City Coronation

County Paintearth No. 18, County of

Province Alberta
Postal Code T0C1C0

## **Exterior**

Lot Description No Neighbours Behind, On Golf Course