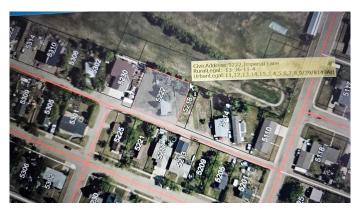

# \$55,000 - 5222 Imperial Lane, Coronation

MLS® #A2165465

### \$55,000

0 Bedroom, 0.00 Bathroom, Land on 0.26 Acres

NONE, Coronation, Alberta

XLarge lot in Coronation, backs onto Coronation Golf Course, four-25 ft lots-12-15, on existing title 0036583757, empty lots 9-11 to the east have not been developed are for sale also @ \$35000- 5018 Imperial Lane, Linc#0015720287.



MLS® # A2165465

Price \$55,000

Bathrooms 0.00
Acres 0.26
Type Land

Sub-Type Residential Land

Status Active

## **Community Information**

Address 5222 Imperial Lane

Subdivision NONE

City Coronation

County Paintearth No. 18, County of

Province Alberta
Postal Code T0C1C0

#### **Additional Information**

Date Listed September 13th, 2024

Days on Market 329
Zoning R1

# **Listing Details**







## Listing Office Sutton Landmark Realty

Data is supplied by Pillar 9â,¢ MLS® System. Pillar 9â,¢ is the owner of the copyright in its MLS® System. Data is deemed reliable but is not guaranteed accurate by Pillar 9â,¢. The trademarks MLS®, Multiple Listing Service® and the associated logos are owned by The Canadian Real Estate Association (CREA) and identify the quality of services provided by real estate professionals who are members of CREA. Used under license.